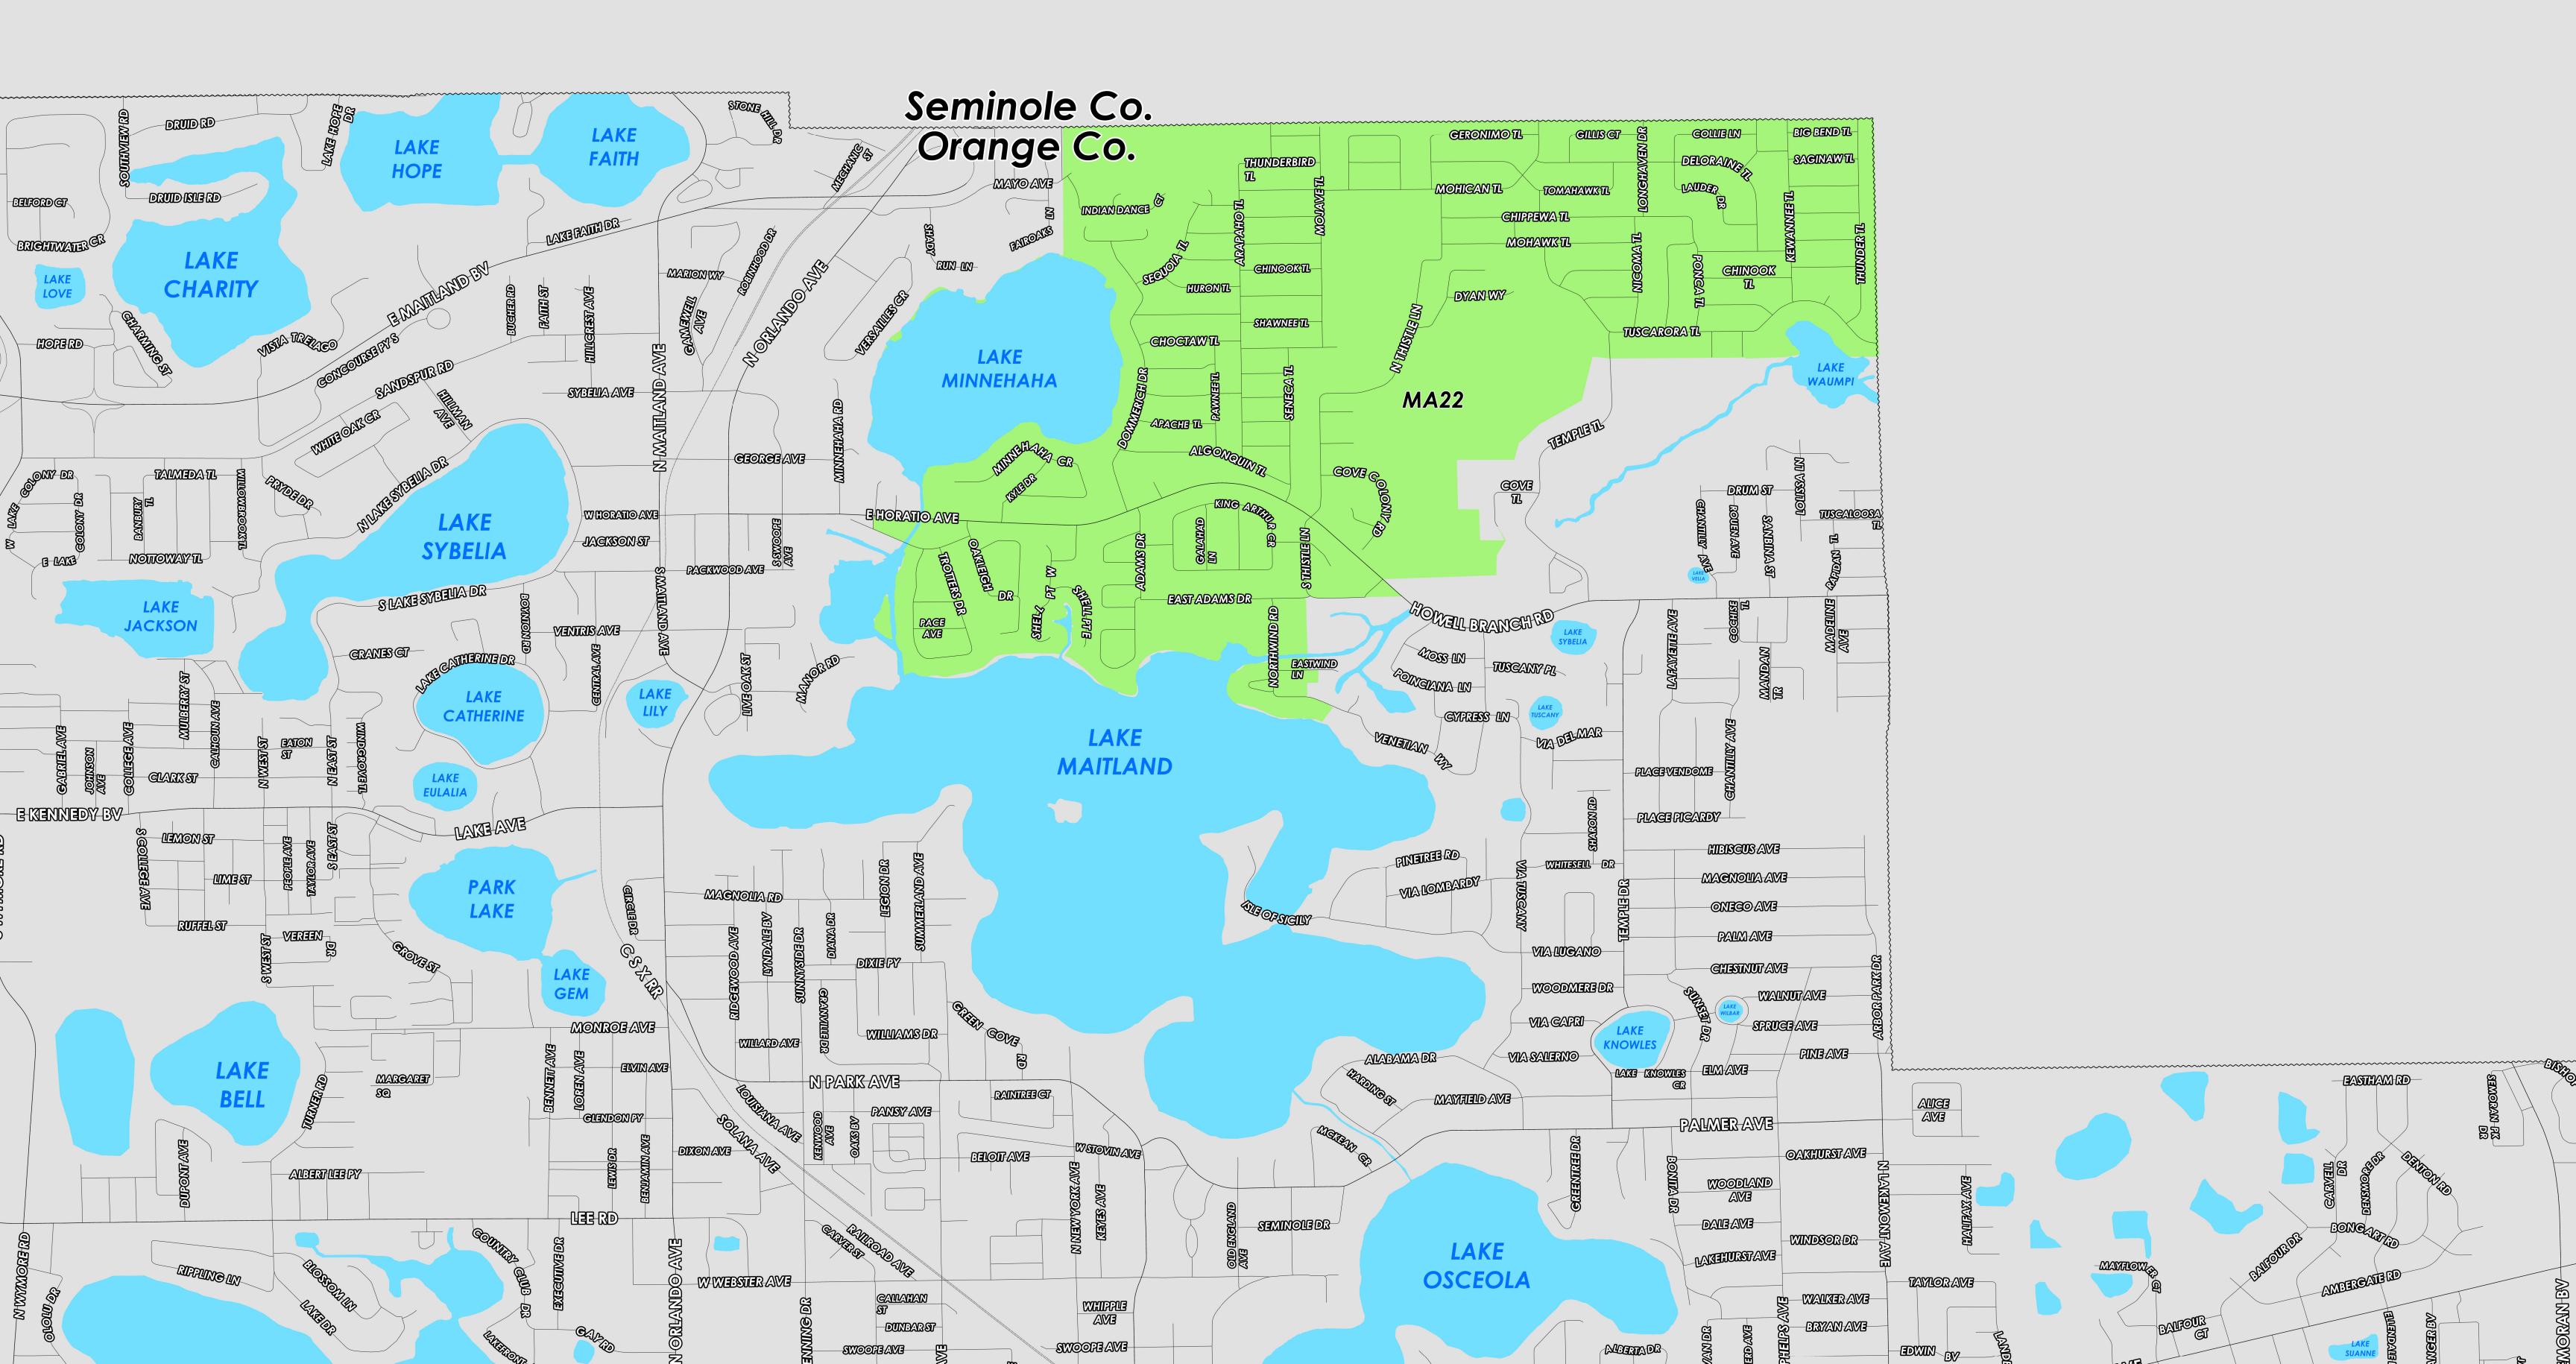

The City of Maitland in Orange County, Florida has municipal precinct MA22 (9205).

Municipal precinct MA22 is located to the east of municipal precinct MA21. This precinct extends north to the Orange/Seminole County border and ends in the east at the Orange/Seminole County border. The southern border ends just south of Tuscarora Trail and East Adams Drive while the western boundary ends just west of South Trotters Drive and Dommerich Drive. Within these borders are many sections which are considered unincorporated Orange County, and not part of the City of Maitland. This municipal precinct also includes the following Orange County precincts:

- 514
- 515

Each listed Orange County precinct is partially made up of the City of Maitland, and partially unincorporated Orange County.

For more detailed views of other county and municipal precincts, including their precinct splits, visit the District and Precinct Maps page on <a href="https://www.ocfelections.gov/district-and-precinct-maps">https://www.ocfelections.gov/district-and-precinct-maps</a>. For more information about precinct boundaries, contact the Orange County Supervisor of Elections office at <a href="https://www.ocfelections.gov/contact-us">https://www.ocfelections.gov/contact-us</a>.