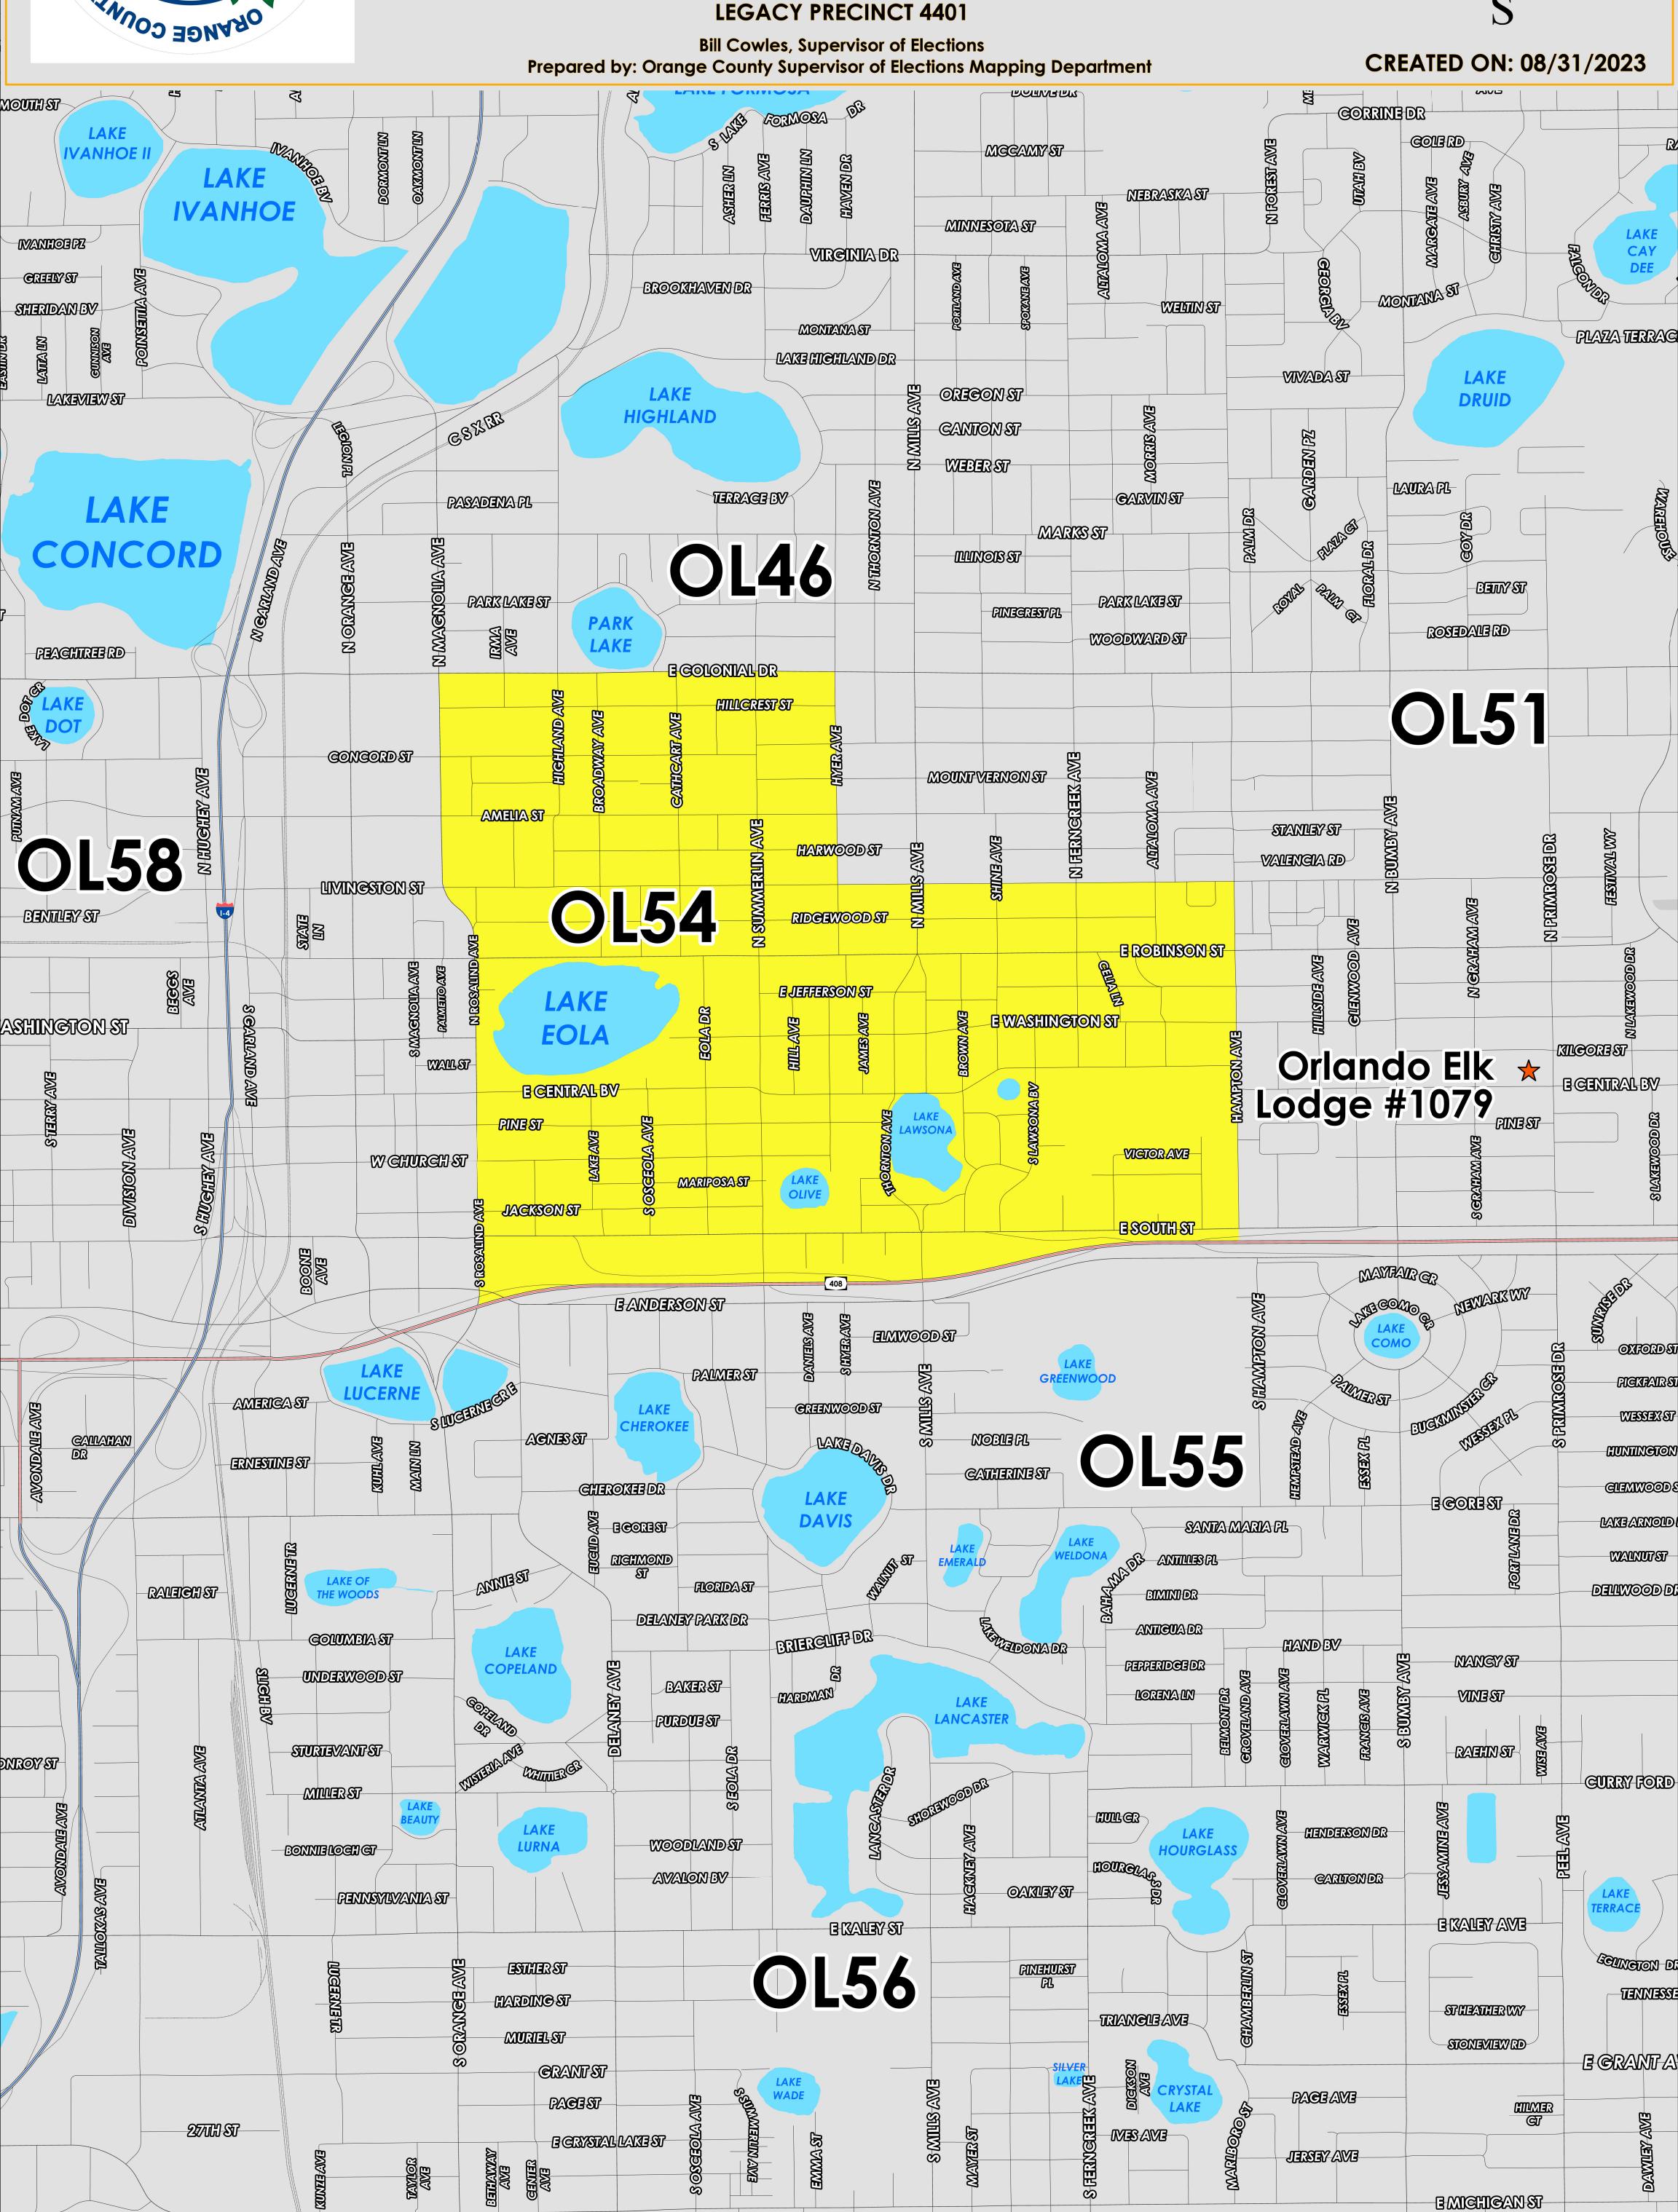

## **POLLING PLACE**

ORLANDO ELK LODGE #1079 12 N PRIMROSE DR

MUNICIPAL OL54 DIST 4

RED

3000

8

The City of Orlando District 4 in Orange County, Florida contains municipal precinct OL54.

Municipal precinct OL54 approximately extends north to Colonial Drive, ends in the south at State Road 408, ends in the west at Rosalind Avenue, and ends in the east at Hampton Avenue. Within these borders are many sections which are considered unincorporated Orange County, and not part of the City of Orlando. This municipal precinct also includes the following Orange County precincts:

- 301
- 303
- 501
- 502

The polling place for OL54 is located at Orlando Elk Lodge #1079, 12 N Primrose Dr.

Orlando Elk Lodge #1079 of Orlando is situated at the corner of Kilgore St and N Primrose Dr in precinct OL54.

Each listed Orange County precinct is partially made up of the City of Orlando and partially unincorporated Orange County, which change according to municipal annexation ordinances.

For more detailed views of other county and municipal precincts, including their precinct splits, <u>visit the District and Precinct Maps page</u>. For more information about precinct boundaries, contact the <u>Orange County Supervisor of Elections office</u>.